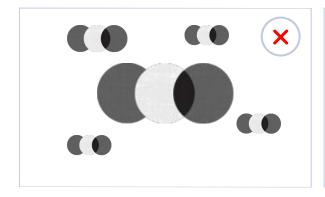

### INCORRECT WAYS TO USE THE LOGO

X

Do not tilt or rotate the logo in any direction.

Do not reshape the logo.

Do not put irrelevant shapes and texts around or on the logo.

Do not put disturbing or low-contrast backgrounds behind the logo.

Do not crop the logo in any way.

Do not stretch or change the original shape of the logo.