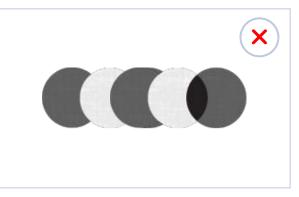

### INCORRECT WAYS TO USE THE LOGO

X

Do not tilt or rotate the logo in any direction.

Do not reshape the logo.

Do not put irrelevant shapes and texts around or on the logo.

Do not put disturbing or low-contrast backgrounds behind the logo.

Do not crop the logo in any way.

Do not stretch or change the original shape of the logo.